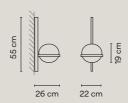

**TABLE** 225

Pure and elemental, Palma is defined by its simple, spherical shape. It reimagines the classical globe lamp with its subtly flattened form composed of two semi-circles of blown opal glass. Joined by an aluminum strap, it offers a compelling textural contrast. Palma exudes a natural feel and rests at the base of a thin rectangular frame, appearing to float within its structure like a glowing orb.
Displayed alone or grouped together
on a table, the dimmable, LED-powered fixture provides wraparound illumination and a warm glow.