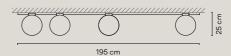

PENDANTS 81

PENDANTS 83

3734 3736

Palma connects light and vegetation as in the natural landscape. Two semi-circles of blown opal glass joined by an aluminum strap recall the earth's shape, an organic design that accommodates greenery along its axis. Palma is available in vertical and horizontal orientations with a choice of one, two or three spheres. Multiple pendants and plantings can be combined in an array of compositions that offer a dimmable, ambient light.