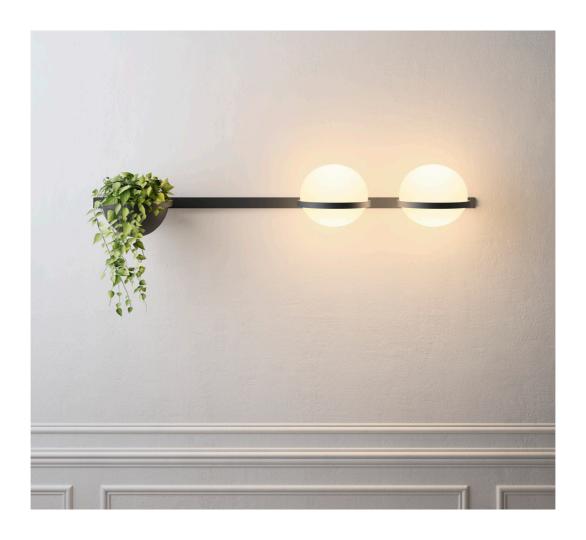

# Palma

Design by Antoni Arola.

Palma connects light and vegetation as in the natural landscape. Two semicircles of blown opal glass joined by an aluminum strap recall the earth's shape, an organic design that accommodates greenery along its axis.

WALL 351

Palma connects light and vegetation as in the natural landscape. Two semi-circles of blown opal glass joined by an aluminum strap recall the earth's shape, an organic design that accommodates greenery along its axis. Available in vertical and horizontal orientations and a choice of one, two or three spheres, the sconces and plantings are combined in an array of compositions. Ideal for public spaces, the suspended configurations create the effect of floating in mid-air as it spans a broad stretch of wall or climbs upward towards the ceiling.