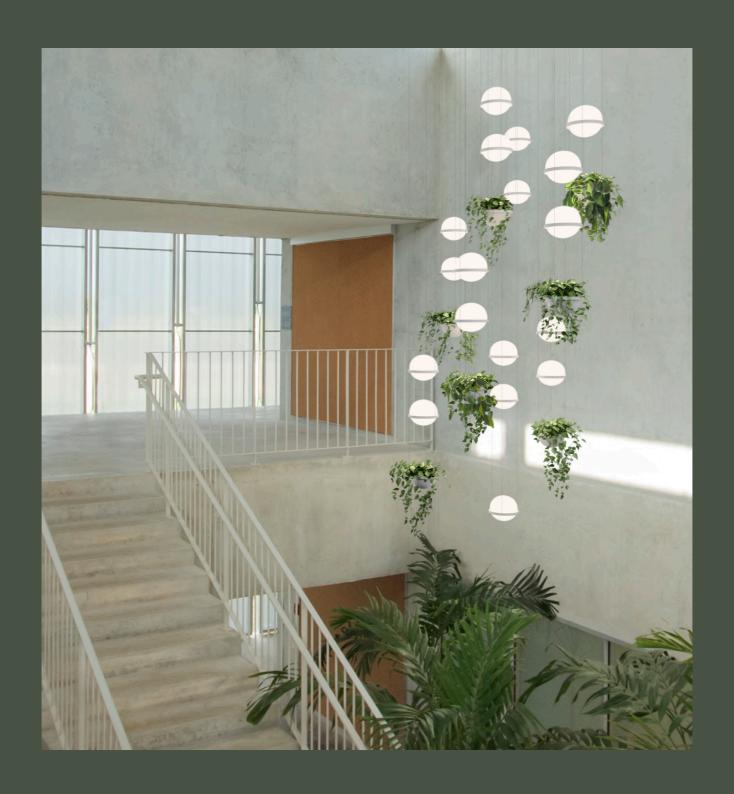

Palma, in a horizontal axis, generates a relaxing ambience within waiting areas.

"The project follows the intertwining of light and plants, just like it happens in a natural setting", Antoni Arola.

The floating effect is attained through its multiple configurations, the almost imperceptible suspension, a unique cable system and the hoops that wrap the spheres. Its capacity to create ambience increases with additional fixtures like a luminous hanging garden.

PENDANTS 81

PENDANTS 83

3734 3736

Palma connects light and vegetation as in the natural landscape. Two semi-circles of blown opal glass joined by an aluminum strap recall the earth's shape, an organic design that accommodates greenery along its axis. Palma is available in vertical and horizontal orientations with a choice of one, two or three spheres. Multiple pendants and plantings can be combined in an array of compositions that offer a dimmable, ambient light.