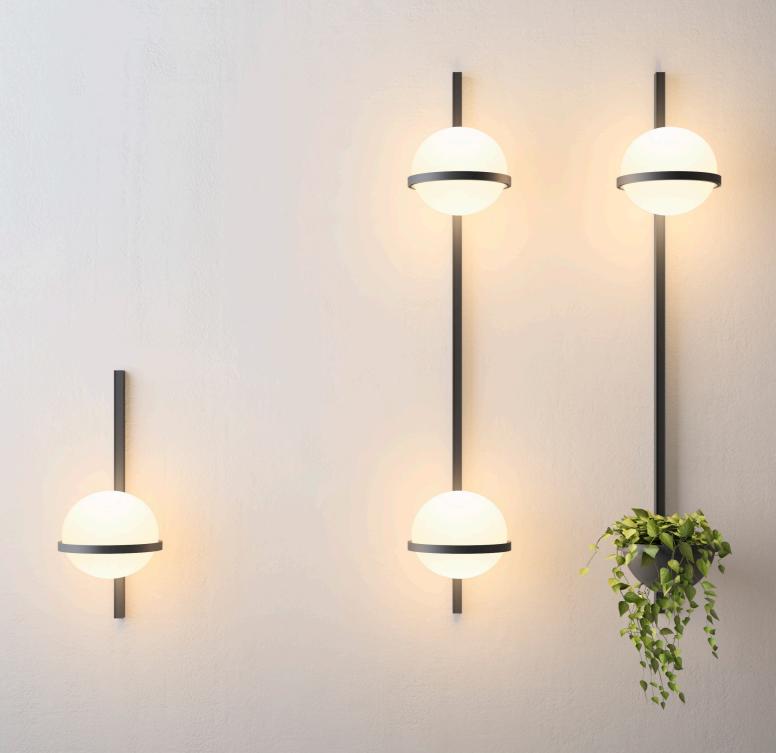

# Palma

Design by Antoni Arola.

Palma connects light and vegetation as in the natural landscape. Two semicircles of blown opal glass joined by an aluminum strap recall the earth's shape, an organic design that accommodates greenery along its axis.

WALL 351

Palma connects light and vegetation as in the natural landscape. Two semi-circles of blown opal glass joined by an aluminum strap recall the earth's shape, an organic design that accommodates greenery along its axis. Available in vertical and horizontal orientations and a choice of one, two or three spheres, the sconces and plantings are combined in an array of compositions. Ideal for public spaces, the suspended configurations create the effect of floating in mid-air as it spans a broad stretch of wall or climbs upward towards the ceiling.