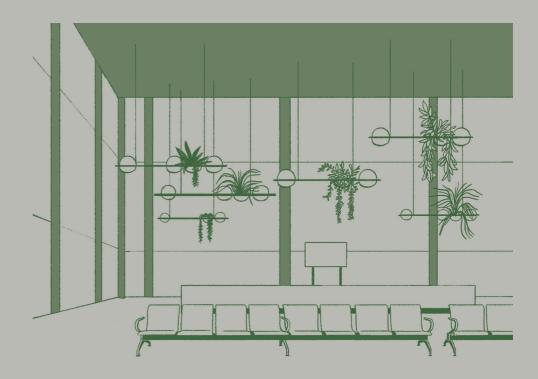

Palma, in a horizontal axis, generates a relaxing ambience within waiting areas.

"The project follows the intertwining of light and plants, just like it happens in a natural setting", Antoni Arola.

The floating effect is attained through its multiple configurations, the almost imperceptible suspension, a unique cable system and the hoops that wrap the spheres. Its capacity to create ambience increases with additional fixtures like a luminous hanging garden.

WALL 351

Palma connects light and vegetation as in the natural landscape. Two semi-circles of blown opal glass joined by an aluminum strap recall the earth's shape, an organic design that accommodates greenery along its axis. Available in vertical and horizontal orientations and a choice of one, two or three spheres, the sconces and plantings are combined in an array of compositions. Ideal for public spaces, the suspended configurations create the effect of floating in mid-air as it spans a broad stretch of wall or climbs upward towards the ceiling.