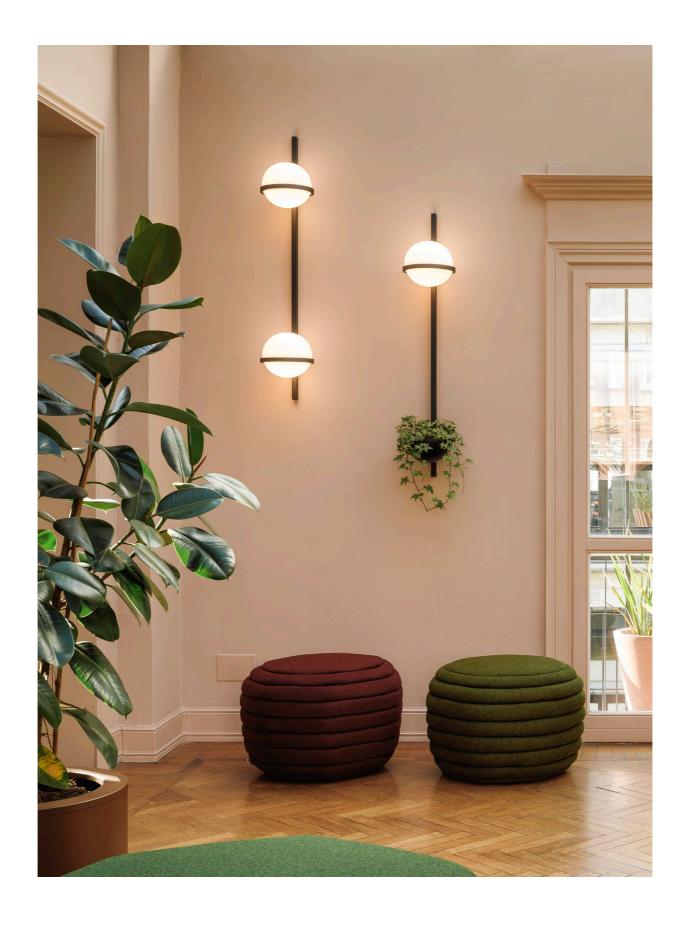

# Palma

Design by Antoni Arola.

Palma connects light and vegetation as in the natural landscape. Two semicircles of blown opal glass joined by an aluminum strap recall the earth's shape, an organic design that accommodates greenery along its axis.

WALL 351

Palma connects light and vegetation as in the natural landscape. Two semi-circles of blown opal glass joined by an aluminum strap recall the earth's shape, an organic design that accommodates greenery along its axis. Available in vertical and horizontal orientations and a choice of one, two or three spheres, the sconces and plantings are combined in an array of compositions. Ideal for public spaces, the suspended configurations create the effect of floating in mid-air as it spans a broad stretch of wall or climbs upward towards the ceiling.