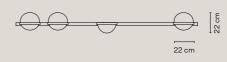

# Palma

Design by Antoni Arola.

Palma connects light and vegetation as in the natural landscape. Two semicircles of blown opal glass joined by an aluminum strap recall the earth's shape, an organic design that accommodates greenery along its axis.

WALL 351

Palma connects light and vegetation as in the natural landscape. Two semi-circles of blown opal glass joined by an aluminum strap recall the earth's shape, an organic design that accommodates greenery along its axis. Available in vertical and horizontal orientations and a choice of one, two or three spheres, the sconces and plantings are combined in an array of compositions. Ideal for public spaces, the suspended configurations create the effect of floating in mid-air as it spans a broad stretch of wall or climbs upward towards the ceiling.

18 Graphite (ADAPTA RF 9913 WX)

93 White (RAL 9016)

Diffuser: Blown-glass. Profile: Aluminum. Planter: PMMA.

LED 2700 K. CRI>90. 94,34 lm/W.

Dimming: 1-10V, Push.