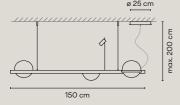

18 Graphite (ADAPTA RF 9913 WX) 93 White (RAL 9016)

Diffuser: Blown glass. Ring: Aluminum. Flowerpot: PMMA. Canopy: Steel.

3734, 3736. Profile: Aluminum.

LED 2700 K. CRI>90. 94,34 lm/W.

Ref. 3720, 3724, 3726, 3728. Dimming: 1-10V, Push.