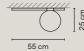

18 Graphite (ADAPTA RF 9913 WX)

93 White (RAL 9016)

Diffuser: Blown-glass. Profile: Aluminum. Planter: PMMA.

LED 2700 K. CRI>90. 94,34 lm/W.

Dimming: 1-10V, Push.