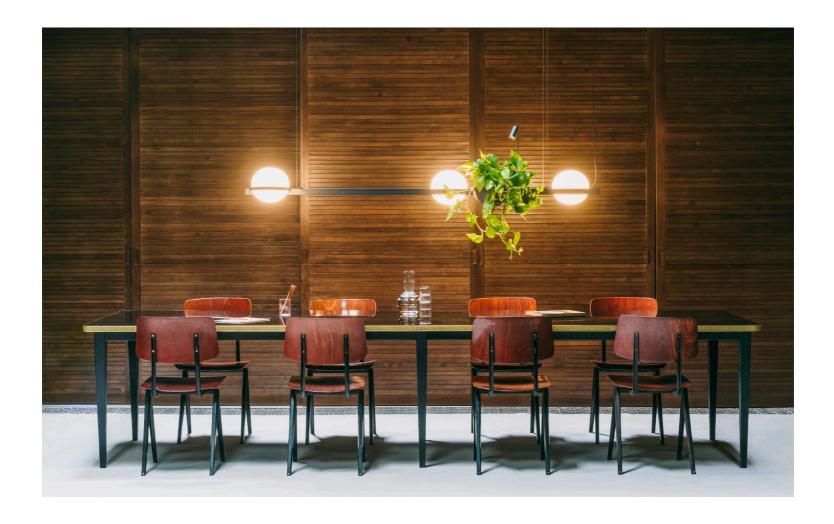

Palma, in a horizontal axis, generates a relaxing ambience within waiting areas.

"The project follows the intertwining of light and plants, just like it happens in a natural setting", Antoni Arola.

The floating effect is attained through its multiple configurations, the almost imperceptible suspension, a unique cable system and the hoops that wrap the spheres. Its capacity to create ambience increases with additional fixtures like a luminous hanging garden.

PENDANTS 81

PENDANTS 83

3734 3736

Palma connects light and vegetation as in the natural landscape. Two semi-circles of blown opal glass joined by an aluminum strap recall the earth's shape, an organic design that accommodates greenery along its axis. Palma is available in vertical and horizontal orientations with a choice of one, two or three spheres. Multiple pendants and plantings can be combined in an array of compositions that offer a dimmable, ambient light.