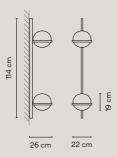

WALL 351

Palma connects light and vegetation as in the natural landscape. Two semi-circles of blown opal glass joined by an aluminum strap recall the earth's shape, an organic design that accommodates greenery along its axis. Available in vertical and horizontal orientations and a choice of one, two or three spheres, the sconces and plantings are combined in an array of compositions. Ideal for public spaces, the suspended configurations create the effect of floating in mid-air as it spans a broad stretch of wall or climbs upward towards the ceiling.