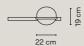

18 Graphite (ADAPTA RF 9913 WX)

93 White (RAL 9016)

Diffuser: Blown-glass. Profile: Aluminum. Planter: PMMA.

LED 2700 K. CRI>90. 94,34 lm/W.

Dimming: 1-10V, Push.