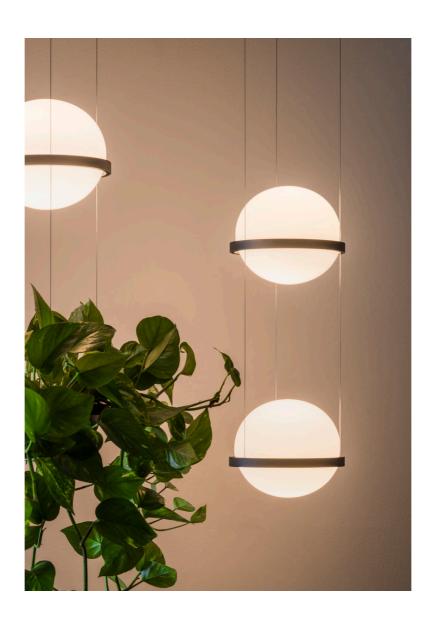

## Palma

Design by Antoni Arola.

The interior ambience takes on a life of its own with the possibility of integrating plants with the lighting compositions. Palma connects light and vegetation as in the natural landscape.

Palma, in a horizontal axis, generates a relaxing ambience within waiting areas.

"The project follows the intertwining of light and plants, just like it happens in a natural setting", Antoni Arola.

The floating effect is attained through its multiple configurations, the almost imperceptible suspension, a unique cable system and the hoops that wrap the spheres. Its capacity to create ambience increases with additional fixtures like a luminous hanging garden.

PENDANTS 81

PENDANTS 83

3734 3736

Palma connects light and vegetation as in the natural landscape. Two semi-circles of blown opal glass joined by an aluminum strap recall the earth's shape, an organic design that accommodates greenery along its axis. Palma is available in vertical and horizontal orientations with a choice of one, two or three spheres. Multiple pendants and plantings can be combined in an array of compositions that offer a dimmable, ambient light.