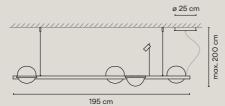

Palma, in a horizontal axis, generates a relaxing ambience within waiting areas.

"The project follows the intertwining of light and plants, just like it happens in a natural setting", Antoni Arola.

The floating effect is attained through its multiple configurations, the almost imperceptible suspension, a unique cable system and the hoops that wrap the spheres. Its capacity to create ambience increases with additional fixtures like a luminous hanging garden.

PENDANTS 81

PENDANTS 83

3734 3736

Palma connects light and vegetation as in the natural landscape. Two semi-circles of blown opal glass joined by an aluminum strap recall the earth's shape, an organic design that accommodates greenery along its axis. Palma is available in vertical and horizontal orientations with a choice of one, two or three spheres. Multiple pendants and plantings can be combined in an array of compositions that offer a dimmable, ambient light.