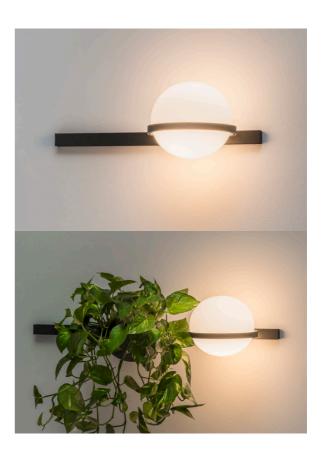

# Palma

Design by Antoni Arola.

Palma connects light and vegetation as in the natural landscape. Two semicircles of blown opal glass joined by an aluminum strap recall the earth's shape, an organic design that accommodates greenery along its axis.

WALL 351

Palma connects light and vegetation as in the natural landscape. Two semi-circles of blown opal glass joined by an aluminum strap recall the earth's shape, an organic design that accommodates greenery along its axis. Available in vertical and horizontal orientations and a choice of one, two or three spheres, the sconces and plantings are combined in an array of compositions. Ideal for public spaces, the suspended configurations create the effect of floating in mid-air as it spans a broad stretch of wall or climbs upward towards the ceiling.