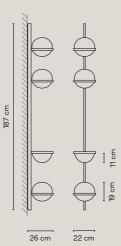

# Palma

Design by Antoni Arola.

Palma connects light and vegetation as in the natural landscape. Two semicircles of blown opal glass joined by an aluminum strap recall the earth's shape, an organic design that accommodates greenery along its axis.

WALL 351

Palma connects light and vegetation as in the natural landscape. Two semi-circles of blown opal glass joined by an aluminum strap recall the earth's shape, an organic design that accommodates greenery along its axis. Available in vertical and horizontal orientations and a choice of one, two or three spheres, the sconces and plantings are combined in an array of compositions. Ideal for public spaces, the suspended configurations create the effect of floating in mid-air as it spans a broad stretch of wall or climbs upward towards the ceiling.

18 Graphite (ADAPTA RF 9913 WX)

93 White (RAL 9016)

Diffuser: Blown-glass. Profile: Aluminum. Planter: PMMA.

LED 2700 K. CRI>90. 94,34 lm/W.

Dimming: 1-10V, Push.