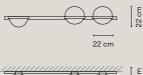

PENDANTS 81

PENDANTS 83

3734 3736

Palma connects light and vegetation as in the natural landscape. Two semi-circles of blown opal glass joined by an aluminum strap recall the earth's shape, an organic design that accommodates greenery along its axis. Palma is available in vertical and horizontal orientations with a choice of one, two or three spheres. Multiple pendants and plantings can be combined in an array of compositions that offer a dimmable, ambient light.

18 Graphite (ADAPTA RF 9913 WX) 93 White (RAL 9016)

Diffuser: Blown glass. Ring: Aluminum. Flowerpot: PMMA. Canopy: Steel.

3734, 3736. Profile: Aluminum.

LED 2700 K. CRI>90. 94,34 lm/W.

Ref. 3720, 3724, 3726, 3728. Dimming: 1-10V, Push.