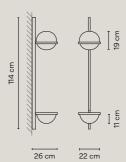

WALL 351

Palma connects light and vegetation as in the natural landscape. Two semi-circles of blown opal glass joined by an aluminum strap recall the earth's shape, an organic design that accommodates greenery along its axis. Available in vertical and horizontal orientations and a choice of one, two or three spheres, the sconces and plantings are combined in an array of compositions. Ideal for public spaces, the suspended configurations create the effect of floating in mid-air as it spans a broad stretch of wall or climbs upward towards the ceiling.