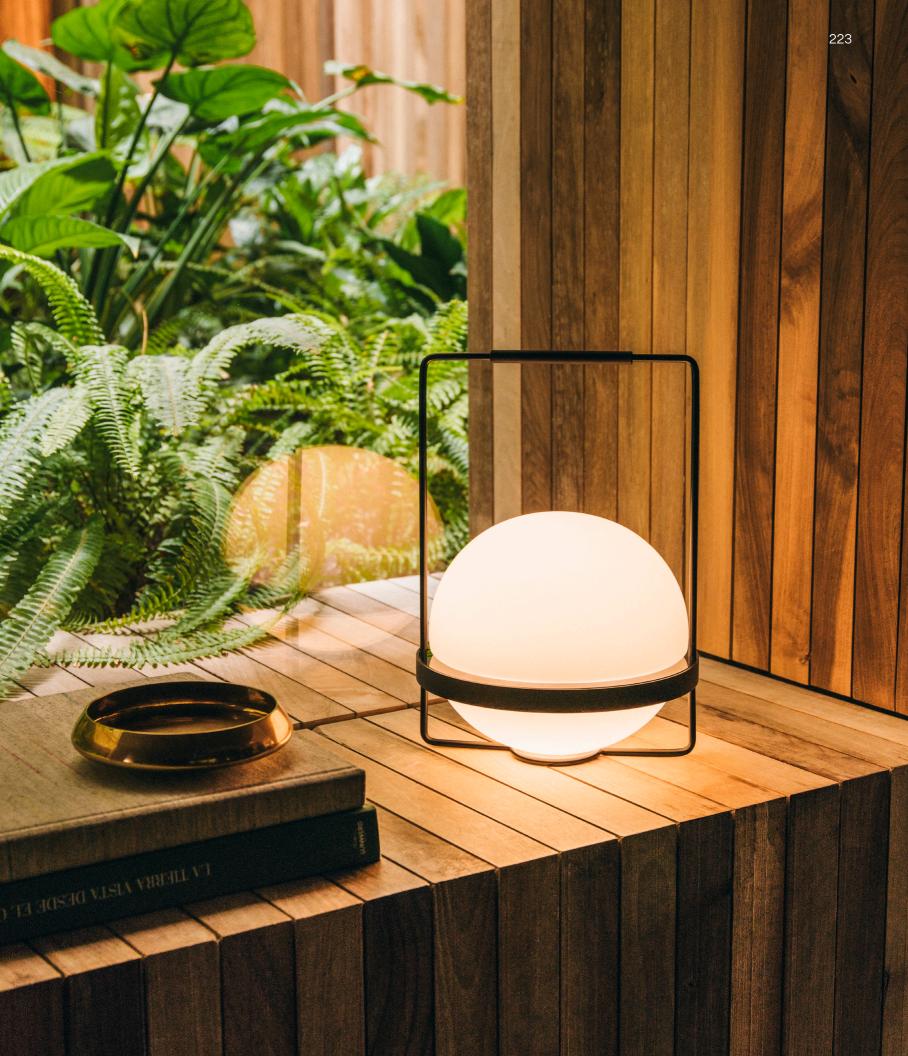

## Palma

Design by Antoni Arola.

Pure and elemental, Palma is defined by its simple, spherical shape. It reimagines the classical globe lamp with its subtly flattened form composed of two semicircles of blown opal glass.

**TABLE** 225

Pure and elemental, Palma is defined by its simple, spherical shape. It reimagines the classical globe lamp with its subtly flattened form composed of two semi-circles of blown opal glass. Joined by an aluminum strap, it offers a compelling textural contrast. Palma exudes a natural feel and rests at the base of a thin rectangular frame, appearing to float within its structure like a glowing orb.
Displayed alone or grouped together
on a table, the dimmable, LED-powered fixture provides wraparound illumination and a warm glow.