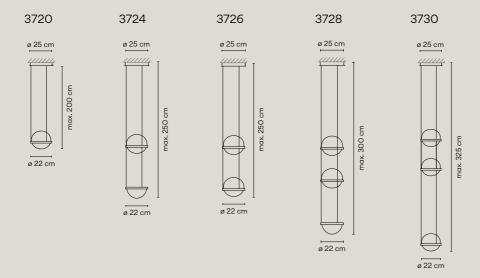

18 Graphite (ADAPTA RF 9913 WX) 93 White (RAL 9016)

Diffuser: Blown glass. Ring: Aluminum. Flowerpot: PMMA. Canopy: Steel.

3734, 3736. Profile: Aluminum.

LED 2700 K. CRI>90. 94,34 lm/W.

Ref. 3720, 3724, 3726, 3728. Dimming: 1-10V, Push.

Ref. 3730, 3734, 3736. Dimming: 1-10V, DALI, Push.

Ref. 3734, 3736. Small focus with LED 2700K. CRI>90. 92 lm/W.