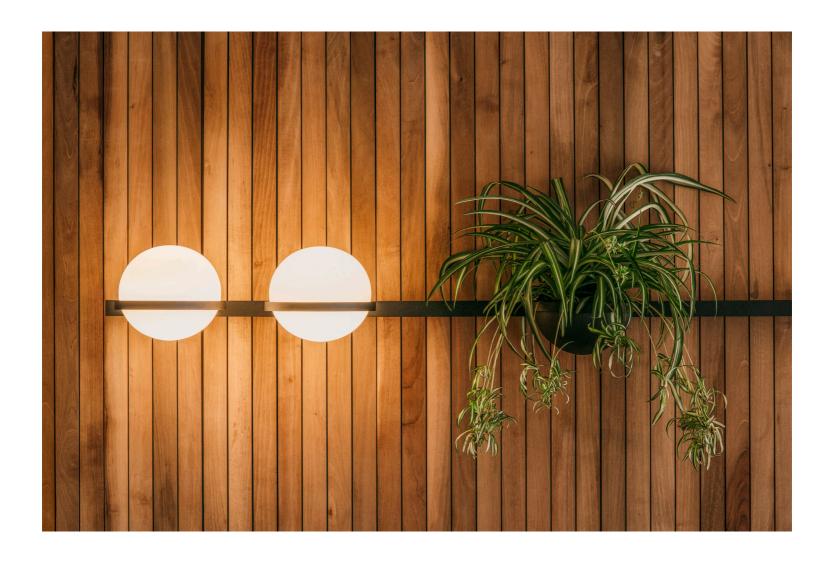

# Palma

Design by Antoni Arola.

Palma connects light and vegetation as in the natural landscape. Two semicircles of blown opal glass joined by an aluminum strap recall the earth's shape, an organic design that accommodates greenery along its axis.

WALL 351

Palma connects light and vegetation as in the natural landscape. Two semi-circles of blown opal glass joined by an aluminum strap recall the earth's shape, an organic design that accommodates greenery along its axis. Available in vertical and horizontal orientations and a choice of one, two or three spheres, the sconces and plantings are combined in an array of compositions. Ideal for public spaces, the suspended configurations create the effect of floating in mid-air as it spans a broad stretch of wall or climbs upward towards the ceiling.