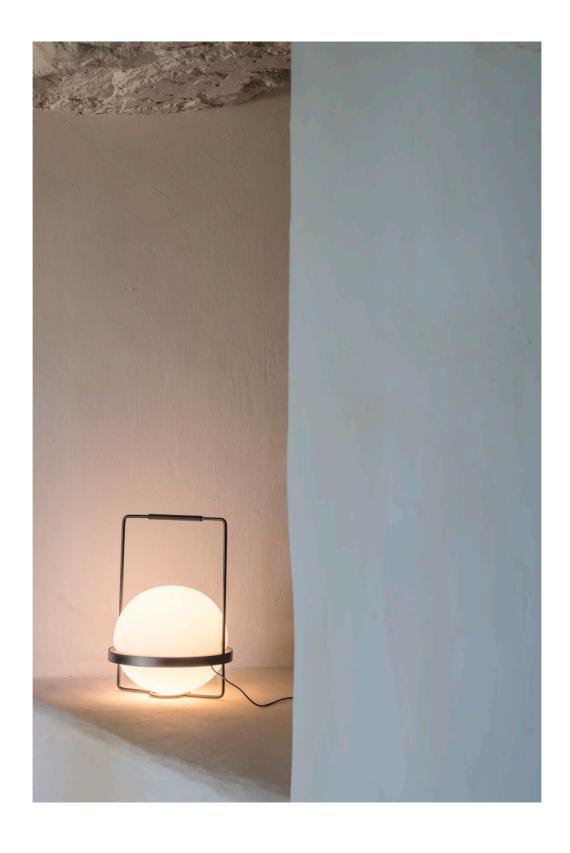

**TABLE** 225

Pure and elemental, Palma is defined by its simple, spherical shape. It reimagines the classical globe lamp with its subtly flattened form composed of two semi-circles of blown opal glass. Joined by an aluminum strap, it offers a compelling textural contrast. Palma exudes a natural feel and rests at the base of a thin rectangular frame, appearing to float within its structure like a glowing orb.
Displayed alone or grouped together
on a table, the dimmable, LED-powered fixture provides wraparound illumination and a warm glow.