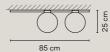

PENDANTS 81

PENDANTS 83

3734 3736

Palma connects light and vegetation as in the natural landscape. Two semi-circles of blown opal glass joined by an aluminum strap recall the earth's shape, an organic design that accommodates greenery along its axis. Palma is available in vertical and horizontal orientations with a choice of one, two or three spheres. Multiple pendants and plantings can be combined in an array of compositions that offer a dimmable, ambient light.

18 Graphite (ADAPTA RF 9913 WX) 93 White (RAL 9016)

Diffuser: Blown glass. Ring: Aluminum. Flowerpot: PMMA. Canopy: Steel.

3734, 3736. Profile: Aluminum.

LED 2700 K. CRI>90. 94,34 lm/W.

Ref. 3720, 3724, 3726, 3728. Dimming: 1-10V, Push.