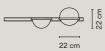

18 Graphite (ADAPTA RF 9913 WX)

93 White (RAL 9016)

Diffuser: Blown-glass. Profile: Aluminum. Planter: PMMA.

LED 2700 K. CRI>90. 94,34 lm/W.

Dimming: 1-10V, Push.