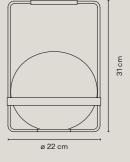

**TABLE** 225

Pure and elemental, Palma is defined by its simple, spherical shape. It reimagines the classical globe lamp with its subtly flattened form composed of two semi-circles of blown opal glass. Joined by an aluminum strap, it offers a compelling textural contrast. Palma exudes a natural feel and rests at the base of a thin rectangular frame, appearing to float within its structure like a glowing orb.
Displayed alone or grouped together
on a table, the dimmable, LED-powered fixture provides wraparound illumination and a warm glow.