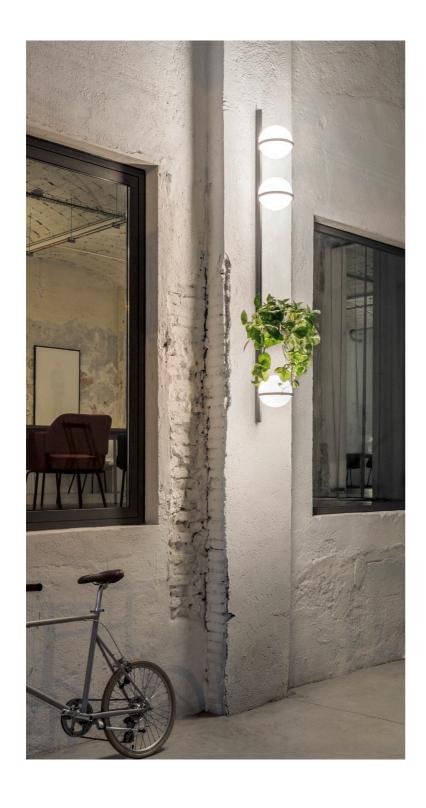

# Palma

Design by Antoni Arola.

Palma connects light and vegetation as in the natural landscape. Two semicircles of blown opal glass joined by an aluminum strap recall the earth's shape, an organic design that accommodates greenery along its axis.

WALL 351

Palma connects light and vegetation as in the natural landscape. Two semi-circles of blown opal glass joined by an aluminum strap recall the earth's shape, an organic design that accommodates greenery along its axis. Available in vertical and horizontal orientations and a choice of one, two or three spheres, the sconces and plantings are combined in an array of compositions. Ideal for public spaces, the suspended configurations create the effect of floating in mid-air as it spans a broad stretch of wall or climbs upward towards the ceiling.