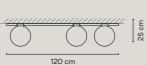

PENDANTS 81

PENDANTS 83

3734 3736

Palma connects light and vegetation as in the natural landscape. Two semi-circles of blown opal glass joined by an aluminum strap recall the earth's shape, an organic design that accommodates greenery along its axis. Palma is available in vertical and horizontal orientations with a choice of one, two or three spheres. Multiple pendants and plantings can be combined in an array of compositions that offer a dimmable, ambient light.

18 Graphite (ADAPTA RF 9913 WX) 93 White (RAL 9016)

Diffuser: Blown glass. Ring: Aluminum. Flowerpot: PMMA. Canopy: Steel.

3734, 3736. Profile: Aluminum.

LED 2700 K. CRI>90. 94,34 lm/W.

Ref. 3720, 3724, 3726, 3728. Dimming: 1-10V, Push.