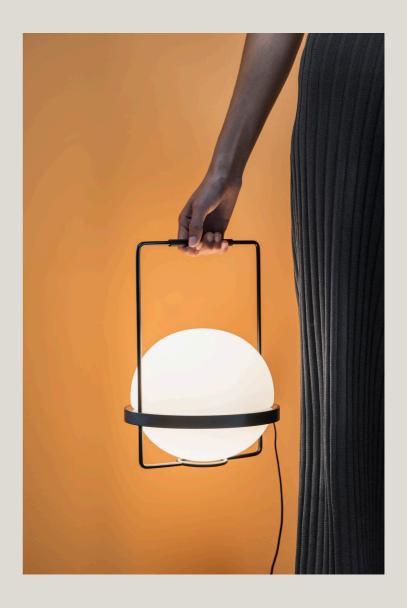

**TABLE** 225

Pure and elemental, Palma is defined by its simple, spherical shape. It reimagines the classical globe lamp with its subtly flattened form composed of two semi-circles of blown opal glass. Joined by an aluminum strap, it offers a compelling textural contrast. Palma exudes a natural feel and rests at the base of a thin rectangular frame, appearing to float within its structure like a glowing orb.
Displayed alone or grouped together
on a table, the dimmable, LED-powered fixture provides wraparound illumination and a warm glow.